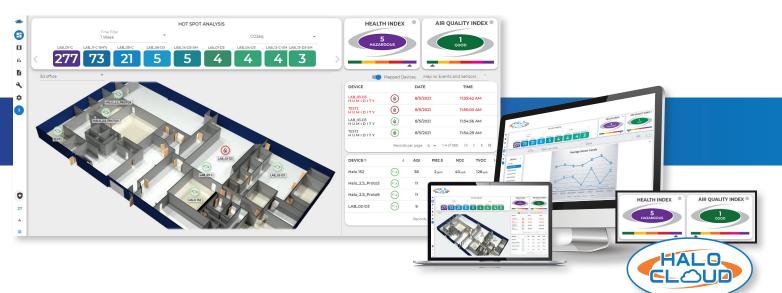

# DASHBOARD

View multiple HALOs displaying all events, current and historical, citing the type, time, and location of the event. Helps empower staff to provide an effective response to many monitoring points.

# LIVE VIEW MAP

Visual sensor readings and alarm conditions on an interactive map providing faster resource allocation and a shorter training curve.

# **ANALYTICS**

View multiple graphed sensor readings and events over time periods gaining insight into Security Threats and Air Quality trends. Improve resource efficiency.

# HEALTH

Monitor HALO's connection status reducing downtime and lowering risk.

# LOGGING

Log sensor readings automatically with capacity of 1 year of historical data. Satisfying compliance: FDA, CDC, local health department, board or customer requirements.

### REPORTS

Generate historical text and graphical data log reports to create tangible documentation that identify security and air quality trends.