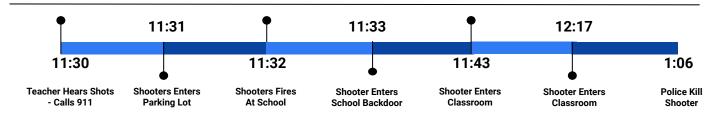

to Users and Security
- 3. Live video + data sent to ECC/SOC/911
- 4. Community notification sent
- 5. Access control activated
- 6. Audible instructions broadcast
- 7. First responders arrive with live video
- 8. Situation resolved quickly





### **DETECTION** Activation

Gabriel integrates with leading detection technology that become 'triggers' to initiate the Gabriel Platform.

As Artificial Intelligence and Machine Learning continue to provide more types of detection analytics, Gabriel will continue to broaden its automatic alerting workflow.



**Panic Buttons** 







Detection







## **DETECTION** Workflow



Using detection and sensor technology, Gabriel sends automated alerts allowing fast response to save lives.





## TIMELINE Example

#### **School Shooting Timeline**



#### **Shooting Timeline If Gabriel Was Deployed**





## THE Future

Gabriel is leading the way in innovating the technology based, 'call for help' process. It will soon become the gold standard.

We understand the impact that detection analytics and sensors have in solving response problems.

We can help customize a process for you to reduce your risk, exposure and possibly save a life.







www.gabrielprotects.com