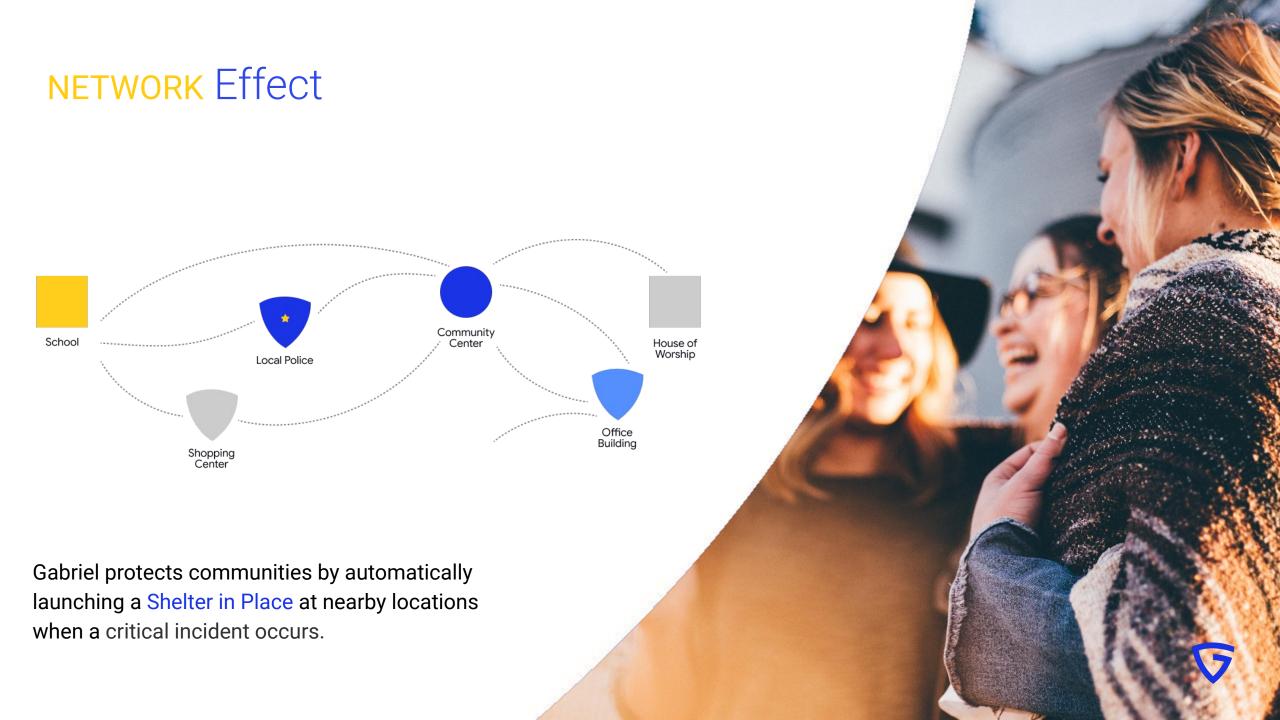

## THE Solution

THURS SHELL IN FORCE HERE

THE REPORT IN THE SHELL IN THE

**IP Cameras** 

Gabriel 2.0 is the first unified platform utilizing detection technology, live video, and an automated 'call for help' process to allow first responders to intercede and STOP threats before lives are lost.

## HOW IT Works

- 1. Shield activated
- 2. Instant alerts sent to Users and Security
- 3. Live video + data sent to ECC/SOC/911
- 4. Community notification sent
- 5. Access control activated
- 6. Audible instructions broadcast
- 7. First responders arrive with live video
- 8. Situation resolved quickly

### **DETECTION** Activation

Gabriel integrates with leading detection technology that become 'triggers' to initiate the Gabriel Platform.

As Artificial Intelligence and Machine Learning continue to provide more types of detection analytics, Gabriel will continue to broaden its automatic alerting workflow.

## **DETECTION** Workflow

Using detection and sensor technology, Gabriel sends automated alerts allowing fast response to save lives.