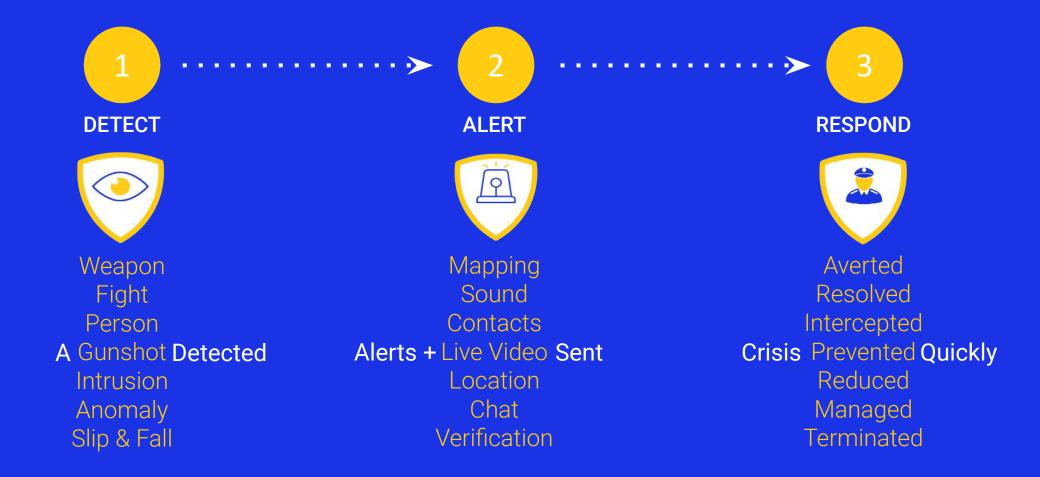

## HOW IT Works

- 1. Shield activated
- 2. Instant alerts sent to Users and Security
- 3. Live video + data sent to ECC/SOC/911
- 4. Community notification sent
- 5. Access control activated
- 6. Audible instructions broadcast
- 7. First responders arrive with live video
- 8. Situation resolved quickly

### **DETECTION** Activation

Gabriel integrates with leading detection technology that become 'triggers' to initiate the Gabriel Platform.

As Artificial Intelligence and Machine Learning continue to provide more types of detection analytics, Gabriel will continue to broaden its automatic alerting workflow.

## **DETECTION** Workflow

Using detection and sensor technology, Gabriel sends automated alerts allowing fast response to save lives.