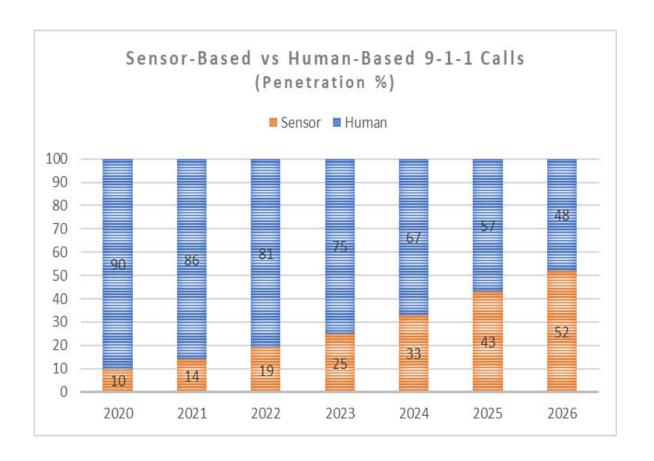

### **DETECTION** Activation

Gabriel integrates with leading detection technology that become 'triggers' to initiate the Gabriel Platform.

As Artificial Intelligence and Machine Learning continue to provide more types of detection analytics, Gabriel will continue to broaden its automatic alerting workflow.

## THE Future

Gabriel is leading the way in innovating the technology based, 'call for help' process. It will soon become the gold standard.

We understand the impact that detection analytics and sensors have in solving response problems.