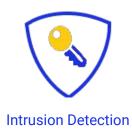

## THE Solution

THURS SHELL IN FORCE HERE

THE REPORT IN THE SHELL IN THE

**IP Cameras** 

Gabriel 2.0 is the first unified platform utilizing detection technology, live video, and an automated 'call for help' process to allow first responders to intercede and STOP threats before lives are lost.

## HOW IT Works

- 1. Shield activated
- 2. Instant alerts sent to Users and Security
- 3. Live video + data sent to ECC/SOC/911
- 4. Community notification sent
- 5. Access control activated
- 6. Audible instructions broadcast
- 7. First responders arrive with live video
- 8. Situation resolved quickly