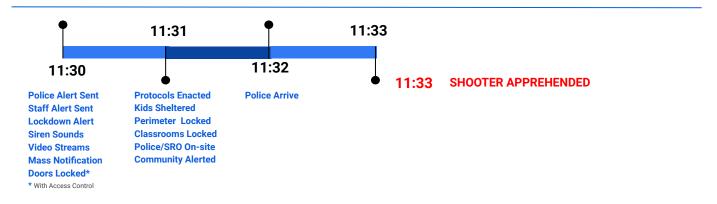

CC/SOC/911
- 4. Community notification sent
- 5. Access control activated
- 6. Audible instructions broadcast
- 7. First responders arrive with live video
- 8. Situation resolved quickly





### **DETECTION** Activation

Gabriel integrates with leading detection technology that become 'triggers' to initiate the Gabriel Platform.

As Artificial Intelligence and Machine Learning continue to provide more types of detection analytics, Gabriel will continue to broaden its automatic alerting workflow.



**Panic Buttons** 







Detection







## **DETECTION** Workflow



Using detection and sensor technology, Gabriel sends automated alerts allowing fast response to save lives.





## TIMELINE Example

#### **School Shooting Timeline**



#### **Shooting Timeline If Gabriel Was Deployed**





## THE Future

Gabriel is leading the way in innovating the technology based, 'call for help' process. It will soon become the gold standard.

We understand the impact that detection analytics and sensors have in solving response problems.

We can help customize a process for you to reduce your risk, exposure and possibly save a life.







www.gabrielprotects.com